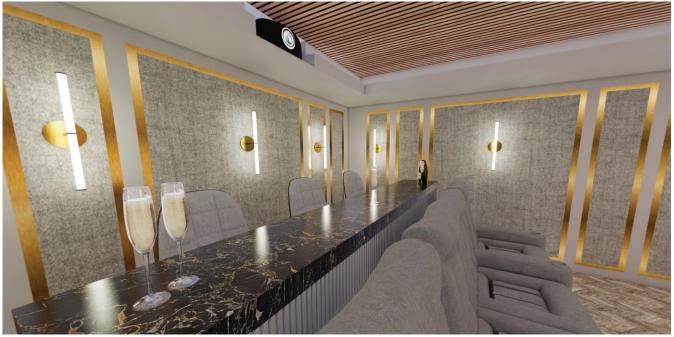

# CINEMA DESIGN 5

Includes 156" projector screen and ceiling detail and a projector on a built into a coffer at the back of the room. Includes Fabric panels around the room with rose gold detail and a Custom drinks bar behind the cinema seats and a Dolby 7.2.4 surround sound.

To view Design 5, scan the QR codes below with your phone camera. Or click the links below.

https://qrco.de/bdVVc8

https://qrco.de/bdVVcs

View From Door

View From Screen

www.aos-group.co.uk

Includes 96" projector screen and ceiling coffer illuminated by LED's and a projector on a bracket at the back of the room and a Dolby 5.2.2 surround sound.