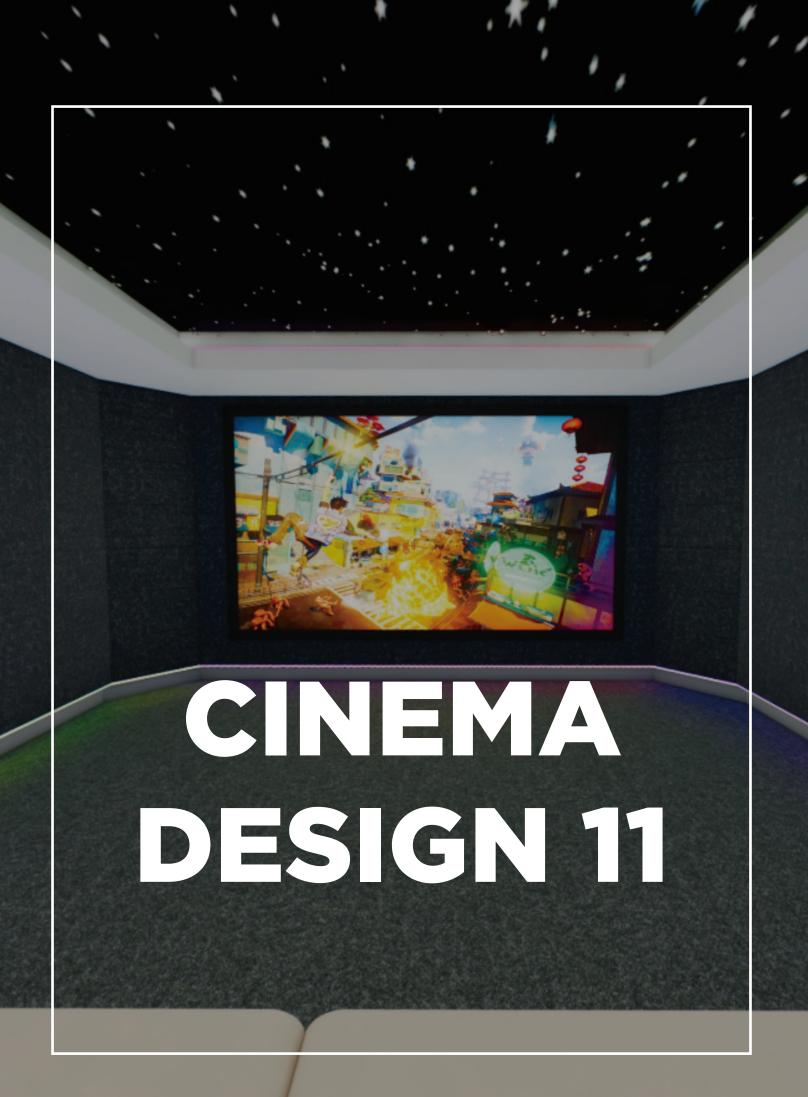

To view Design 10, scan the QR codes below with your phone camera. Or click the link below.

https://qrco.de/bdVW31

Includes 126" projector screen, Full fabric walls with bottom LED pixel tape details and Coffer Ceiling with LED pixel tape details, Starlight Ceiling, and a Dolby 7.2.4 surround sound.

To view Design 11 scan the QR codes below with your phone camera. Or click the link below.

https://qrco.de/bdVW4D