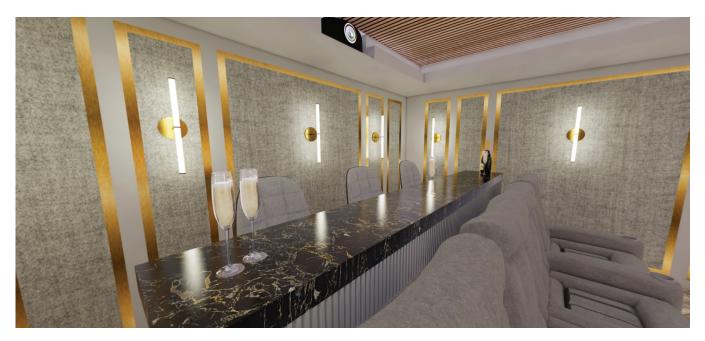

# CINEMA DESIGN 5

Includes 156" projector screen and ceiling detail and a projector on a built into a coffer at the back of the room. Includes Fabric panels around the room with rose gold detail and a Custom drinks bar behind the cinema seats and a Dolby 7.2.4 surround sound.

To view Design 5, scan the QR codes below with your phone camera. Or click the links below.

https://qrco.de/bdVVc8

https://qrco.de/bdVVcs

View From Door

View From Screen

www.aos-group.co.uk

Includes 96" projector screen and ceiling coffer illuminated by LED's and a projector on a bracket at the back of the room and a Dolby 5.2.2 surround sound.