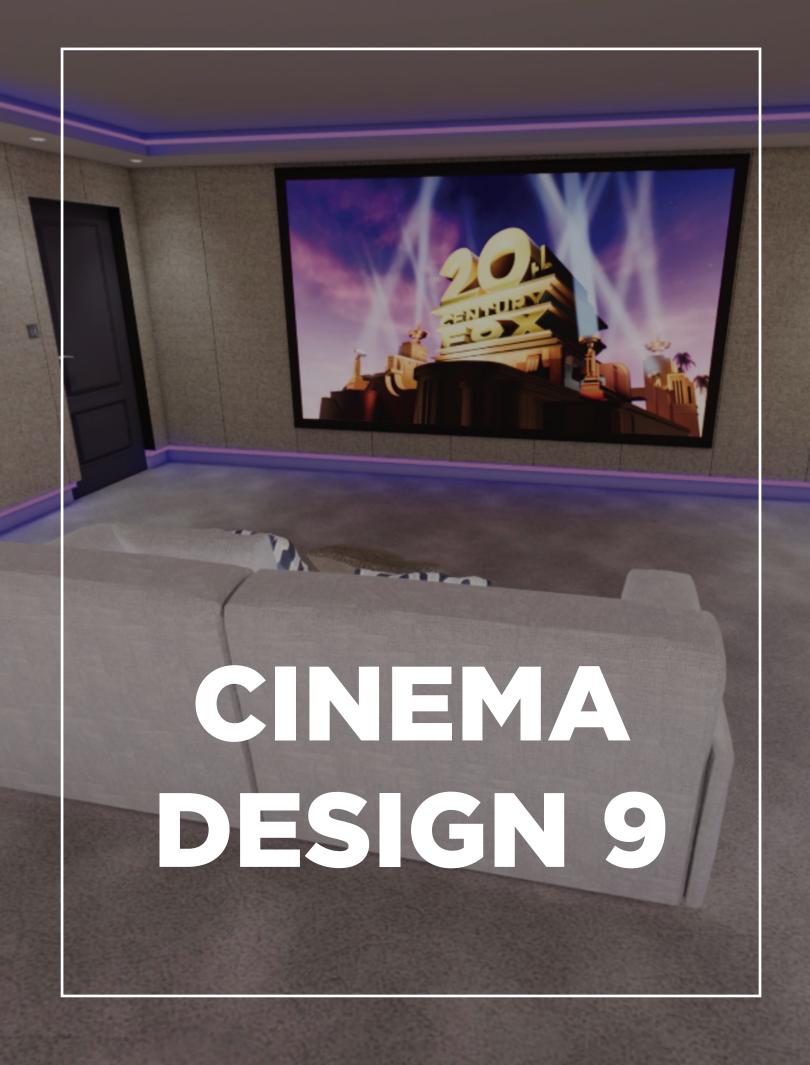

#### **Cinema Design 9** Page 21

https://qrco.de/bdVVqM

Includes 126" projector screen, Full fabric walls with bottom LED details and Coffer Ceiling with LED Details and a Dolby 7.2.4 surround sound.

To view Design 9, scan the QR codes below with your phone camera. Or click the link below.

https://qrco.de/bdVVuH

www.aos-group.co.uk

Includes 126" projector screen, Full fabric walls with bottom LED details and Coffer Ceiling with LED Details, Starlight Ceiling, and a Dolby 7.2.4 surround sound.