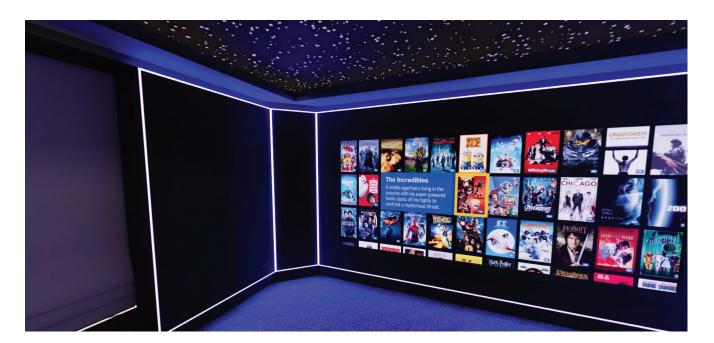

https://qrco.de/bdTN97

Includes full fabric system with LED detail in between each panel a 126" projector screen and a projector on a bracket at the back of the room. Starlight ceiling and a Dolby 7.2.4 surround sound.

To view Design 2, scan the QR codes below with your phone camera. Or click the link below.

https://qrco.de/bdTN97

Includes coffer ceiling with LED Detail a 115" projector screen and a projector on a bracket at the back of the room. Starlight ceiling and a Dolby 7.2.4 surround sound.