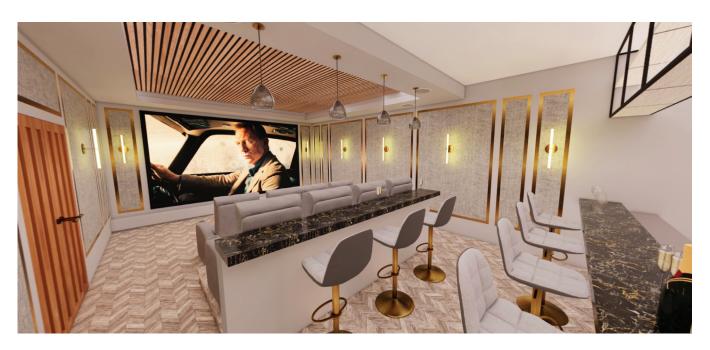

# CINEMA DESIGN 12

Includes 86" 4K LG TV, Custom Width Soundbar. The interior design includes Wooden paneling on the front and rear wall, Coffered ceiling with LED detail, starlight ceiling, and halo wall panels. Also includes cinema seating.

To view Design 12 scan the QR codes below with your phone camera. Or click the links below.

https://qrco.de/bdVW8c

https://qrco.de/bdVWA1

View From Screen

View From Sofa

AOS ART OF SMART

www.aos-group.co.uk