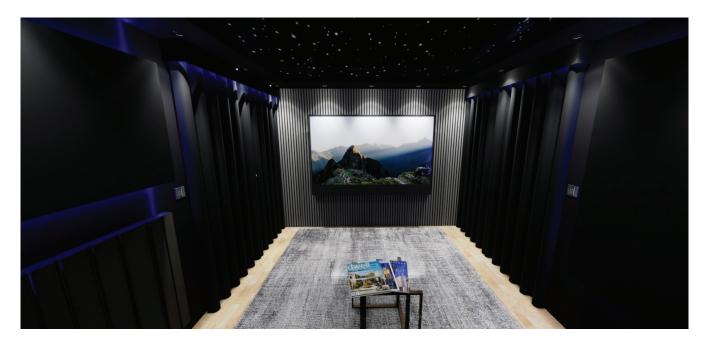

# CINEMA DESIGN 12

Includes 86" 4K LG TV, Custom Width Soundbar. The interior design includes Wooden paneling on the front and rear wall, Coffered ceiling with LED detail, starlight ceiling, and halo wall panels. Also includes cinema seating.

To view Design 12 scan the QR codes below with your phone camera. Or click the links below.

https://qrco.de/bdVW8c

https://qrco.de/bdVWA1

View From Screen

View From Sofa

AOS ART OF SMART

www.aos-group.co.uk