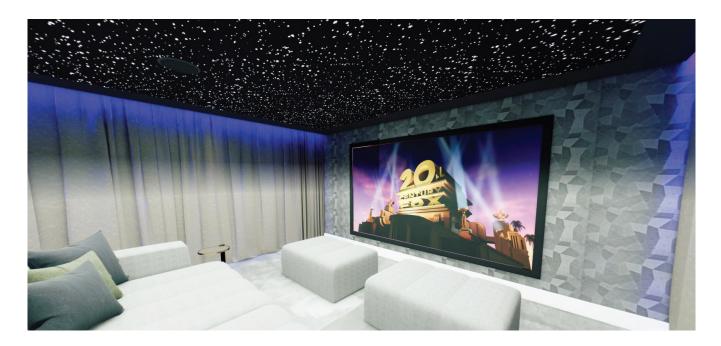

#### Cinema Renders

These images show the 3D virtual reality render we used for our AOS HQ Cinema room.

Using a render like this allows to replicate it exactly - right down the individual components that will be installed in your system.