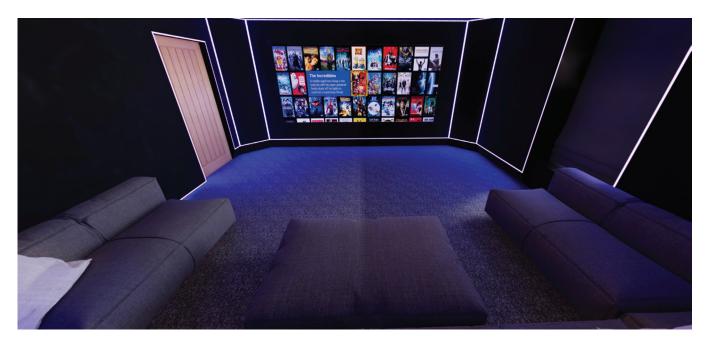

## CINERAL DESIGN 1

Includes two curtains along each wall a 126" projector screen and a Future Automation lift to house the projector. Starlight ceiling and a Dolby 7.2.4 surround sound.

To view Design 1, scan the QR codes below with your phone camera or click the link below.