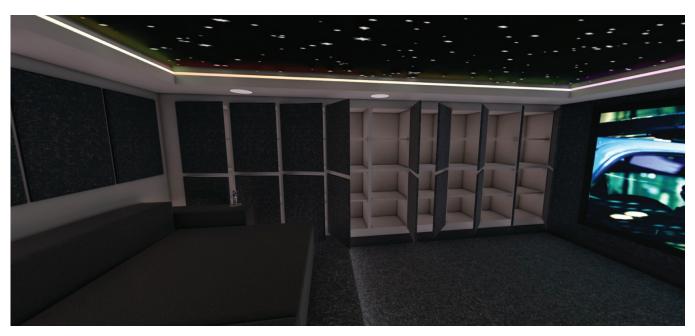

#### Cinema Renders

These images show the 3D virtual reality render we used for our AOS HQ Cinema room.

Using a render like this allows to replicate it exactly - right down the individual components that will be installed in your system.