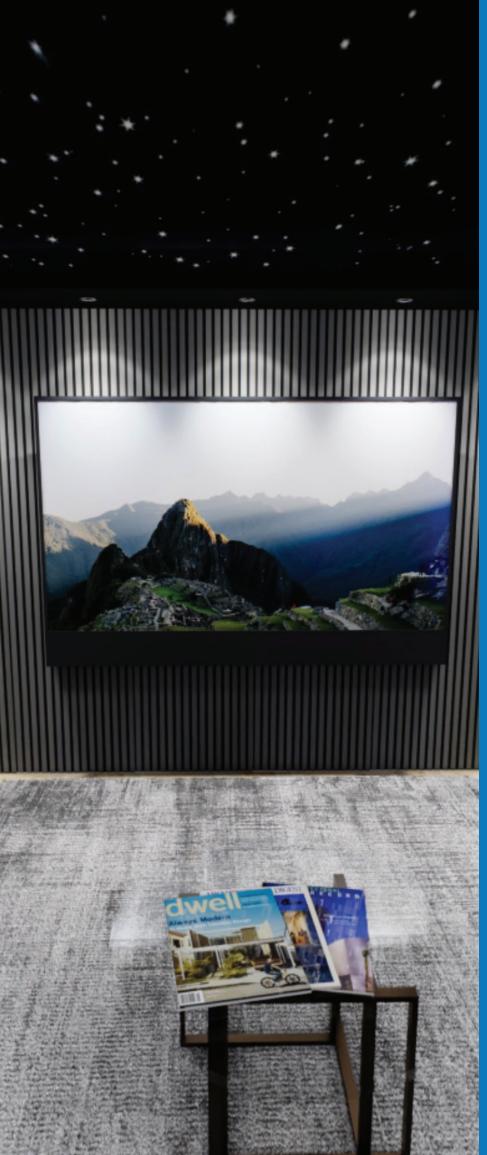

#### Cinema Renders

These images show the 3D virtual reality render we used for our AOS HQ Cinema room.

Using a render like this allows to replicate it exactly - right down the individual components that will be installed in your system.