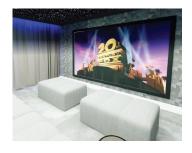

#### Cinema Renders

These images show the 3D virtual reality render we used for our AOS HQ Cinema room.

Using a render like this allows to replicate it exactly - right down the individual components that will be installed in your system.