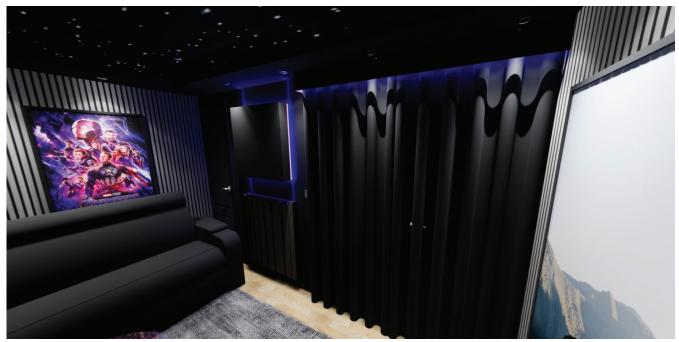

a Dolby 7.2.4 surround sound.

To view Design 9, scan the QR codes below with your phone camera. Or click the link below.

https://qrco.de/bdVVuH



www.aos-group.co.uk









Includes 126" projector screen, Full fabric walls with bottom LED details and Coffer Ceiling with LED Details, Starlight Ceiling, and a Dolby 7.2.4 surround sound.

To view Design 10, scan the QR codes below with your phone camera. Or click the link below.

https://qrco.de/bdVW31











Includes 126" projector screen, Full fabric walls with bottom LED pixel tape details and Coffer Ceiling with LED pixel tape details, Starlight Ceiling, and a Dolby 7.2.4 surround sound.

To view Design 11 scan the QR codes below with your phone camera. Or click the link below.

https://qrco.de/bdVW4D





# CINEMA DESIGN 12





Includes 86" 4K LG TV, Custom Width Soundbar. The interior design includes Wooden paneling on the front and rear wall, Coffered ceiling with LED detail, starlight ceiling, and halo wall panels. Also includes cinema seating.

To view Design 12 scan the QR codes below with your phone camera. Or click the links below.

https://qrco.de/bdVW8c

https://qrco.de/bdVWA1



View From Screen



View From Sofa

AOS ART OF SMART







www.aos-group.co.uk









www.aos-group.co.uk









www.aos-group.co.uk









www.aos-group.co.uk







#### CINEMA RENDERS

2023 Brochure

Planning your own cinema room?

Contact our design team to get your quote and 3d render

aos-group.co.uk hello@aos-group.co.uk 0333 3661 052

York HQ & Training Academy, Unit 7, Sterling Park, Clifton Moor

York, YO30 4W