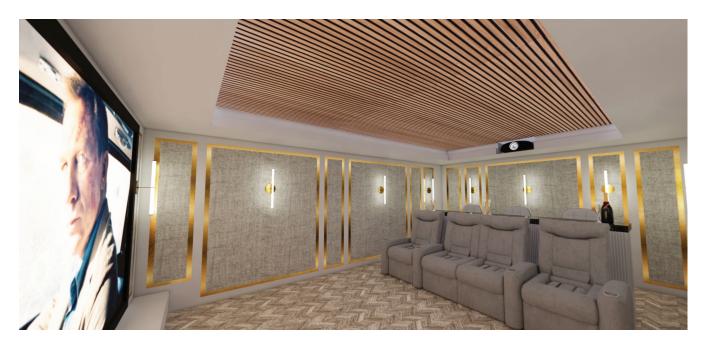

# CINEMA DESIGN 5

Includes 156" projector screen and ceiling detail and a projector on a built into a coffer at the back of the room. Includes Fabric panels around the room with rose gold detail and a Custom drinks bar behind the cinema seats and a Dolby 7.2.4 surround sound.

To view Design 5, scan the QR codes below with your phone camera. Or click the links below.

https://qrco.de/bdVVc8

https://qrco.de/bdVVcs

View From Door

View From Screen

www.aos-group.co.uk

Includes 96" projector screen and ceiling coffer illuminated by LED's and a projector on a bracket at the back of the room and a Dolby 5.2.2 surround sound.