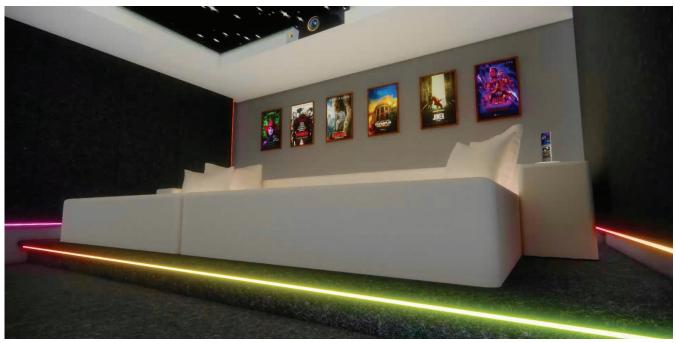

#### Cinema Renders

These images show the 3D virtual reality render we used for our AOS HQ Cinema room.

Using a render like this allows to replicate it exactly - right down the individual components that will be installed in your system.