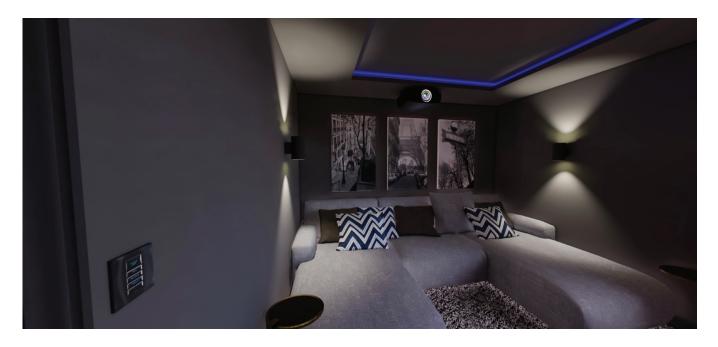

# CINEMA DESIGN 5

Includes 156" projector screen and ceiling detail and a projector on a built into a coffer at the back of the room. Includes Fabric panels around the room with rose gold detail and a Custom drinks bar behind the cinema seats and a Dolby 7.2.4 surround sound.

To view Design 5, scan the QR codes below with your phone camera. Or click the links below.

https://qrco.de/bdVVc8

https://qrco.de/bdVVcs

View From Door

View From Screen

www.aos-group.co.uk

Includes 96" projector screen and ceiling coffer illuminated by LED's and a projector on a bracket at the back of the room and a Dolby 5.2.2 surround sound.