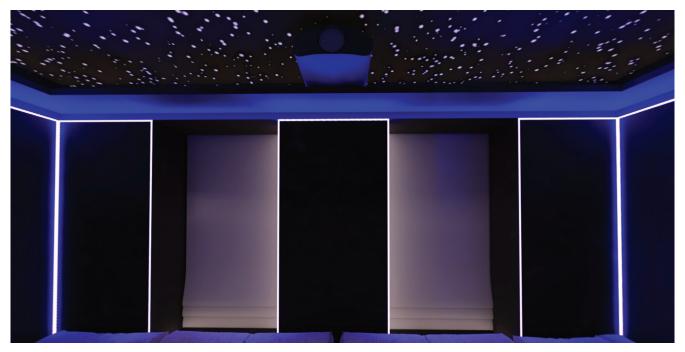

https://qrco.de/bdTN97

Includes full fabric system with LED detail in between each panel a 126" projector screen and a projector on a bracket at the back of the room. Starlight ceiling and a Dolby 7.2.4 surround sound.

To view Design 2, scan the QR codes below with your phone camera. Or click the link below.

https://qrco.de/bdTN97

Includes coffer ceiling with LED Detail a 115" projector screen and a projector on a bracket at the back of the room. Starlight ceiling and a Dolby 7.2.4 surround sound.