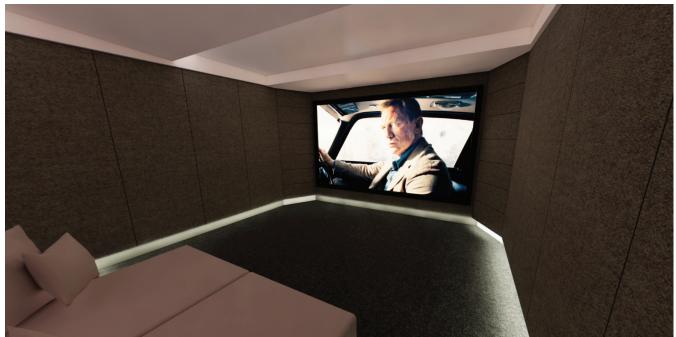

To view Design 5, scan the QR codes below with your phone camera. Or click the links below.

https://qrco.de/bdVVc8

https://qrco.de/bdVVcs

View From Door

View From Screen

www.aos-group.co.uk

Includes 96" projector screen and ceiling coffer illuminated by LED's and a projector on a bracket at the back of the room and a Dolby 5.2.2 surround sound.

To view Design 6, scan the QR codes below with your phone camera. Or click the links below.

https://qrco.de/bdVVeE https://qrco.de/bdVVex

View From Door

View From Sofa

www.aos-group.co.uk