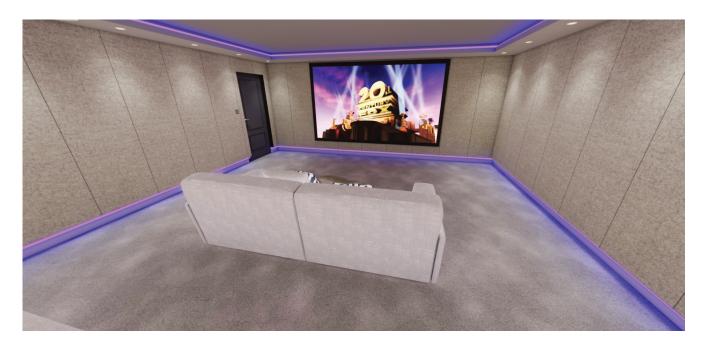

https://qrco.de/bdVVqM

Includes 126" projector screen, Full fabric walls with bottom LED details and Coffer Ceiling with LED Details and a Dolby 7.2.4 surround sound.

To view Design 9, scan the QR codes below with your phone camera. Or click the link below.

https://qrco.de/bdVVuH

www.aos-group.co.uk

Includes 126" projector screen, Full fabric walls with bottom LED details and Coffer Ceiling with LED Details, Starlight Ceiling, and a Dolby 7.2.4 surround sound.