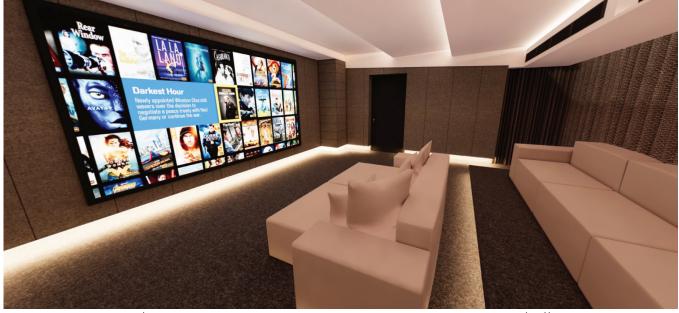

# CINEMA DESIGN 5

Includes 156" projector screen and ceiling detail and a projector on a built into a coffer at the back of the room. Includes Fabric panels around the room with rose gold detail and a Custom drinks bar behind the cinema seats and a Dolby 7.2.4 surround sound.

To view Design 5, scan the QR codes below with your phone camera. Or click the links below.

https://qrco.de/bdVVc8

https://qrco.de/bdVVcs

View From Door

View From Screen

www.aos-group.co.uk

Includes 96" projector screen and ceiling coffer illuminated by LED's and a projector on a bracket at the back of the room and a Dolby 5.2.2 surround sound.