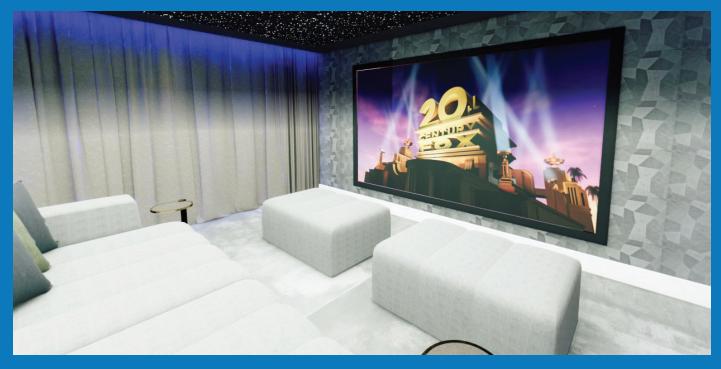

#### Cinema Renders

These images show the 3D virtual reality render we used for our AOS HQ Cinema room.

Using a render like this allows to replicate it exactly - right down the individual components that will be installed in your system.