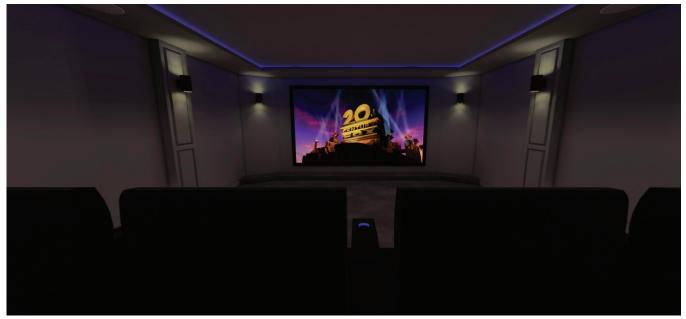

#### Cinema Renders

These images show the 3D virtual reality render we used for our AOS HQ Cinema room.

Using a render like this allows to replicate it exactly - right down the individual components that will be installed in your system.