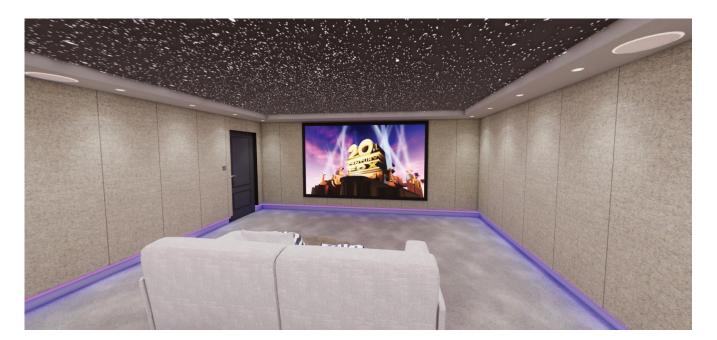

https://qrco.de/bdVVuH

www.aos-group.co.uk

Includes 126" projector screen, Full fabric walls with bottom LED details and Coffer Ceiling with LED Details, Starlight Ceiling, and a Dolby 7.2.4 surround sound.

To view Design 10, scan the QR codes below with your phone camera. Or click the link below.

https://qrco.de/bdVW31

Includes 126" projector screen, Full fabric walls with bottom LED pixel tape details and Coffer Ceiling with LED pixel tape details, Starlight Ceiling, and a Dolby 7.2.4 surround sound.