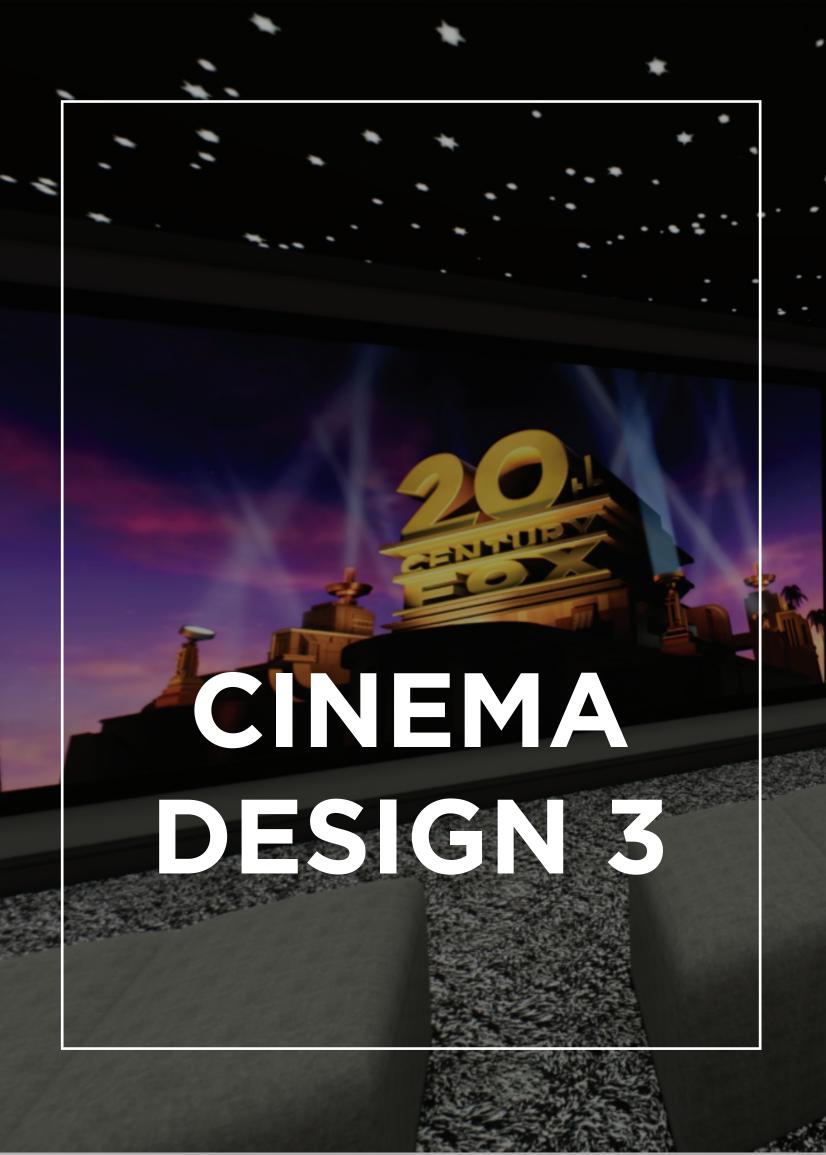

To view Design 2, scan the QR codes below with your phone camera. Or click the link below.

https://qrco.de/bdTN97

Includes coffer ceiling with LED Detail a 115" projector screen and a projector on a bracket at the back of the room. Starlight ceiling and a Dolby 7.2.4 surround sound.

To view Design 3, scan the QR codes below with your phone camera. Or click the link below.

https://qrco.de/bdVVVS