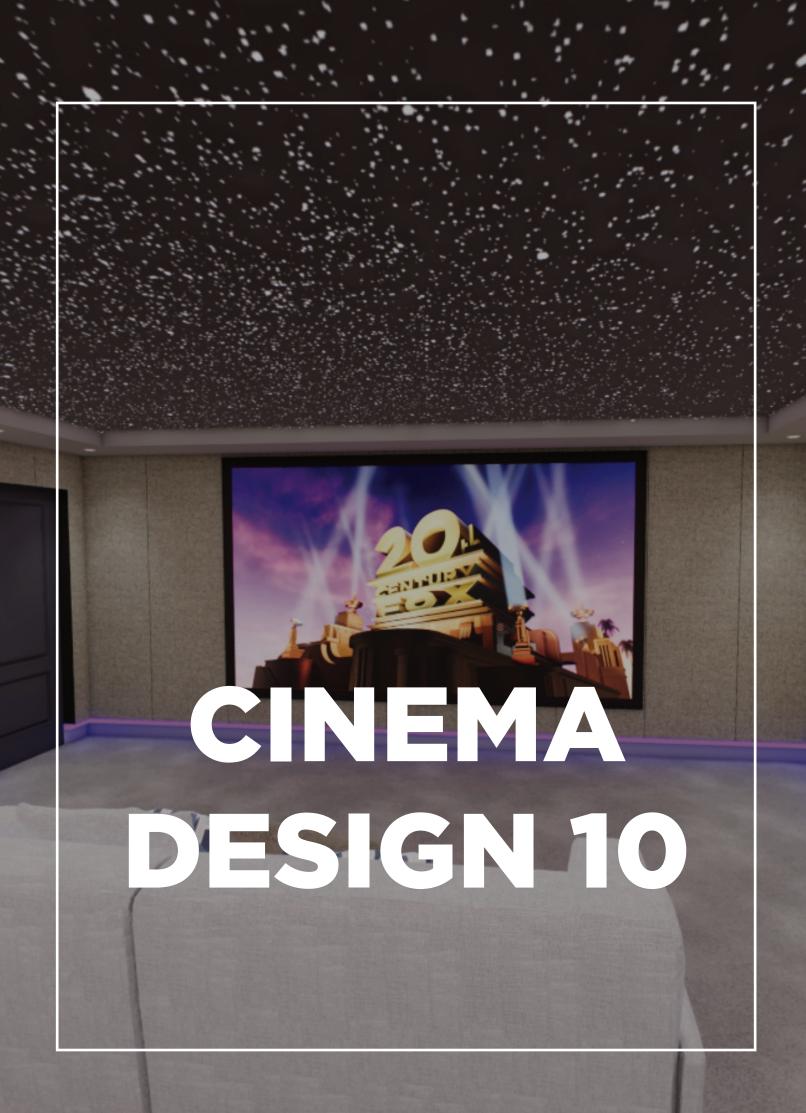

https://qrco.de/bdVVuH

www.aos-group.co.uk

Includes 126" projector screen, Full fabric walls with bottom LED details and Coffer Ceiling with LED Details, Starlight Ceiling, and a Dolby 7.2.4 surround sound.

To view Design 10, scan the QR codes below with your phone camera. Or click the link below.

https://qrco.de/bdVW31

Includes 126" projector screen, Full fabric walls with bottom LED pixel tape details and Coffer Ceiling with LED pixel tape details, Starlight Ceiling, and a Dolby 7.2.4 surround sound.