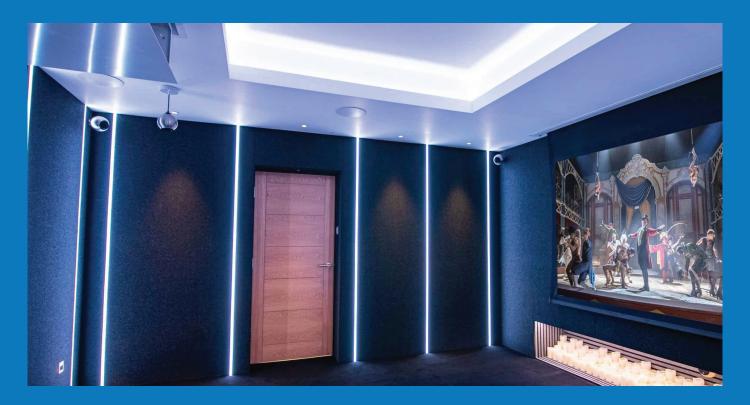

#### Cinema Renders

These images show the 3D virtual reality render we used for our AOS HQ Cinema room.

Using a render like this allows to replicate it exactly - right down the individual components that will be installed in your system.