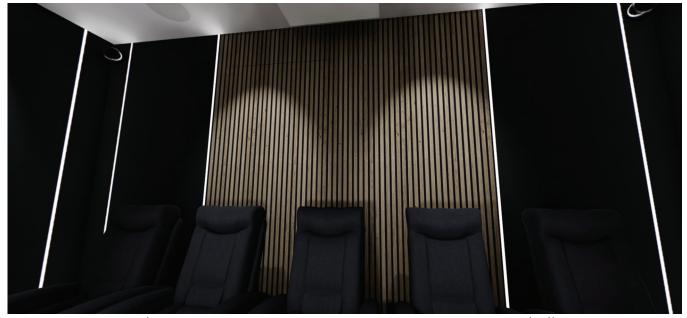

# CINEMA DESIGN 12

Includes 86" 4K LG TV, Custom Width Soundbar. The interior design includes Wooden paneling on the front and rear wall, Coffered ceiling with LED detail, starlight ceiling, and halo wall panels. Also includes cinema seating.

To view Design 12 scan the QR codes below with your phone camera. Or click the links below.

https://qrco.de/bdVW8c

https://qrco.de/bdVWA1

View From Screen

View From Sofa

AOS ART OF SMART

www.aos-group.co.uk