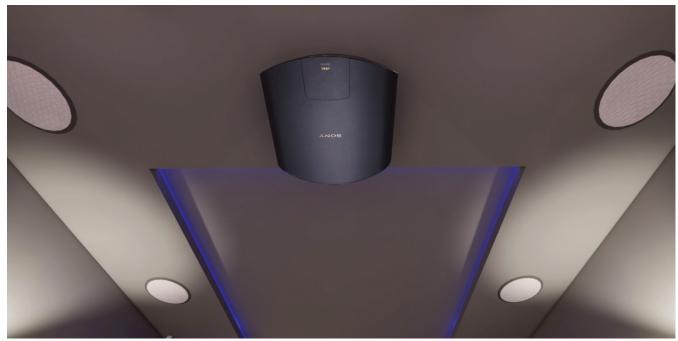

#### Cinema Renders

These images show the 3D virtual reality render we used for our AOS HQ Cinema room.

Using a render like this allows to replicate it exactly - right down the individual components that will be installed in your system.