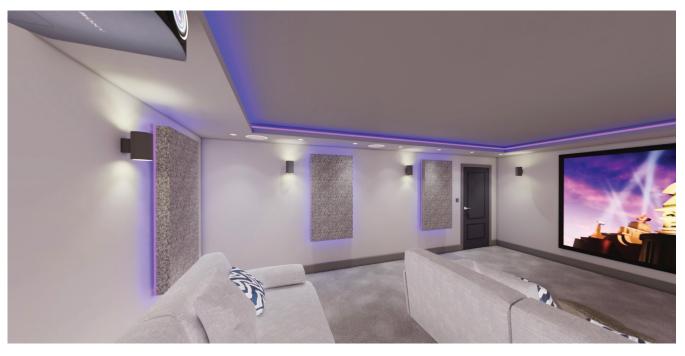

https://qrco.de/bdVVqM

Includes 126" projector screen, Full fabric walls with bottom LED details and Coffer Ceiling with LED Details and a Dolby 7.2.4 surround sound.

To view Design 9, scan the QR codes below with your phone camera. Or click the link below.

https://qrco.de/bdVVuH

www.aos-group.co.uk

Includes 126" projector screen, Full fabric walls with bottom LED details and Coffer Ceiling with LED Details, Starlight Ceiling, and a Dolby 7.2.4 surround sound.