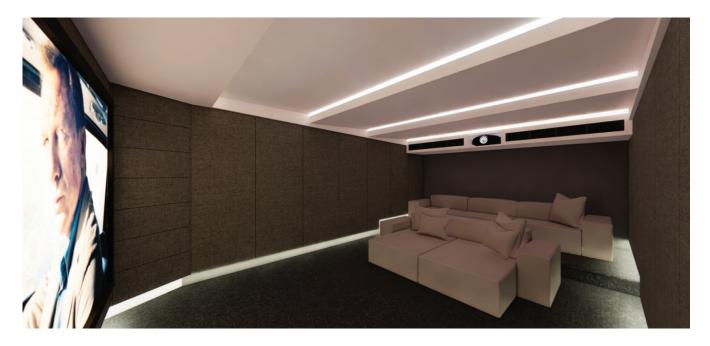

# CINEMA DESIGN 4

Includes 136" projector screen and ceiling detail and a projector on a built into a coffer at the back of the room. Full fabric walls with LED details around the bottom 2 custom day beds and a Dolby 7.2.4 surround sound.

To view Design 4, scan the QR codes below with your phone camera. Or click the links below.

https://qrco.de/bdVVXb https://qrco.de/bdVVYh

View From Door

View From Screen

www.aos-group.co.uk