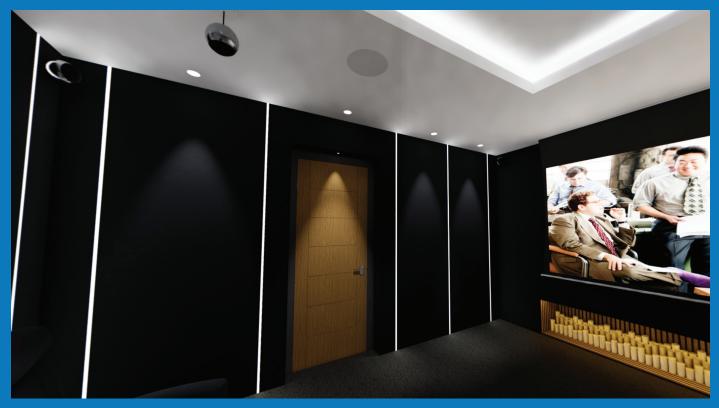

#### Cinema Renders

These images show the 3D virtual reality render we used for our AOS HQ Cinema room.

Using a render like this allows to replicate it exactly - right down the individual components that will be installed in your system.