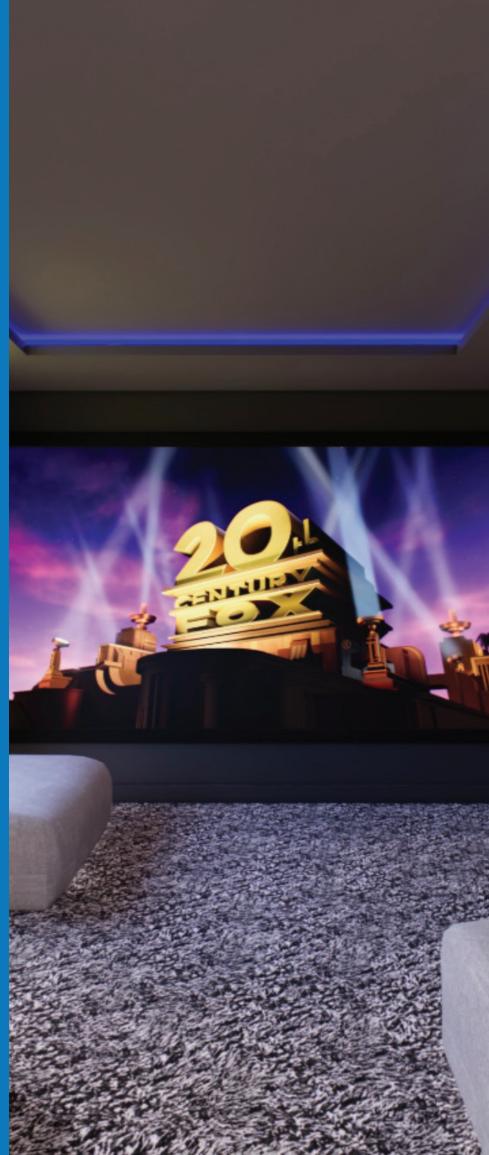

#### Cinema Renders

These images show the 3D virtual reality render we used for our AOS HQ Cinema room.

Using a render like this allows to replicate it exactly - right down the individual components that will be installed in your system.