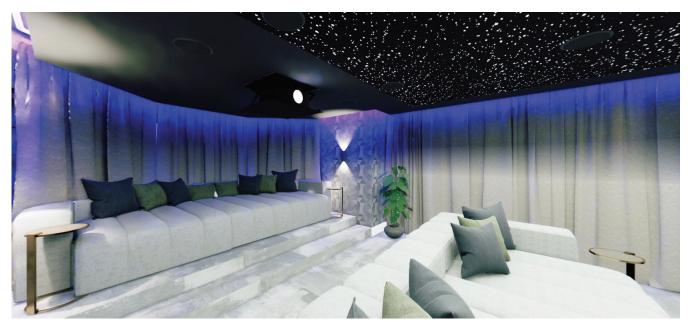

https://qrco.de/bdTN97

Includes full fabric system with LED detail in between each panel a 126" projector screen and a projector on a bracket at the back of the room. Starlight ceiling and a Dolby 7.2.4 surround sound.

To view Design 2, scan the QR codes below with your phone camera. Or click the link below.

https://qrco.de/bdTN97

Includes coffer ceiling with LED Detail a 115" projector screen and a projector on a bracket at the back of the room. Starlight ceiling and a Dolby 7.2.4 surround sound.