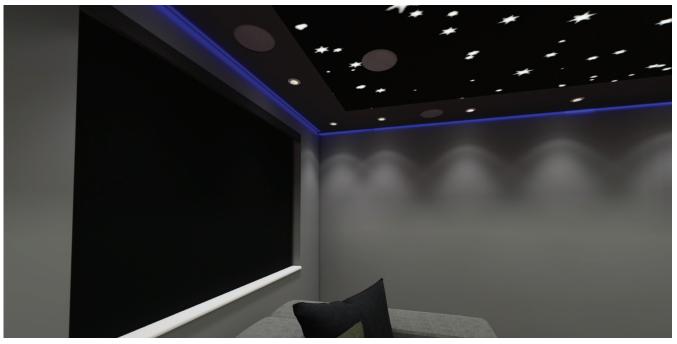

## CINERAL DESIGN 1

Includes two curtains along each wall a 126" projector screen and a Future Automation lift to house the projector. Starlight ceiling and a Dolby 7.2.4 surround sound.

To view Design 1, scan the QR codes below with your phone camera or click the link below.