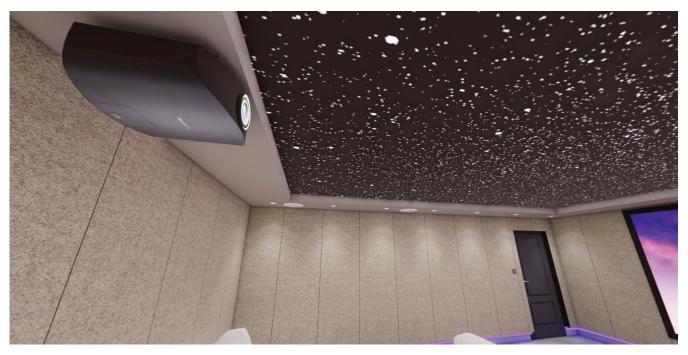

https://qrco.de/bdVVuH

www.aos-group.co.uk

Includes 126" projector screen, Full fabric walls with bottom LED details and Coffer Ceiling with LED Details, Starlight Ceiling, and a Dolby 7.2.4 surround sound.

To view Design 10, scan the QR codes below with your phone camera. Or click the link below.

https://qrco.de/bdVW31

Includes 126" projector screen, Full fabric walls with bottom LED pixel tape details and Coffer Ceiling with LED pixel tape details, Starlight Ceiling, and a Dolby 7.2.4 surround sound.