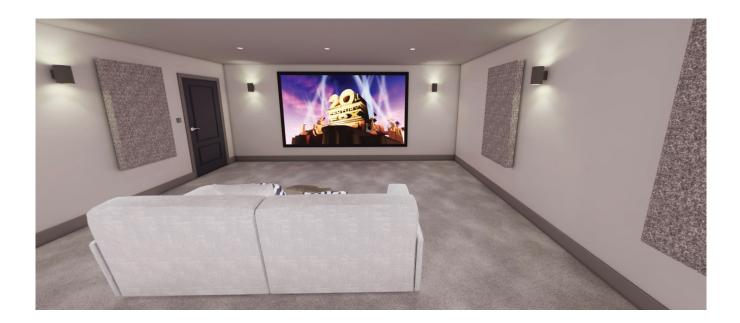

#### Cinema Renders

These images show the 3D virtual reality render we used for our AOS HQ Cinema room.

Using a render like this allows to replicate it exactly - right down the individual components that will be installed in your system.