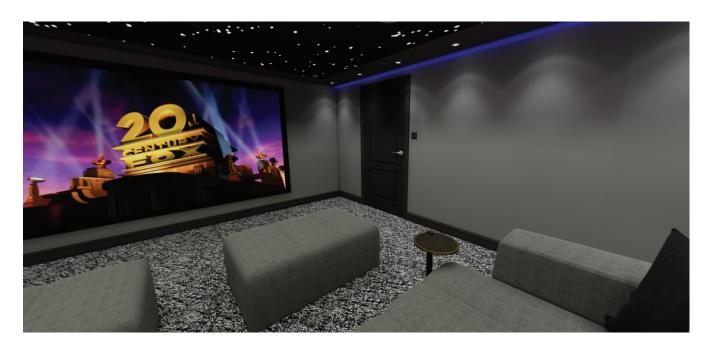

To view Design 2, scan the QR codes below with your phone camera. Or click the link below.

https://qrco.de/bdTN97

Includes coffer ceiling with LED Detail a 115" projector screen and a projector on a bracket at the back of the room. Starlight ceiling and a Dolby 7.2.4 surround sound.

To view Design 3, scan the QR codes below with your phone camera. Or click the link below.

https://qrco.de/bdVVVS