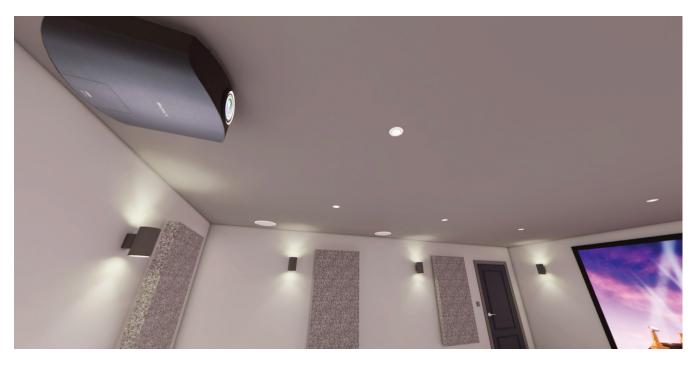

#### Cinema Renders

These images show the 3D virtual reality render we used for our AOS HQ Cinema room.

Using a render like this allows to replicate it exactly - right down the individual components that will be installed in your system.