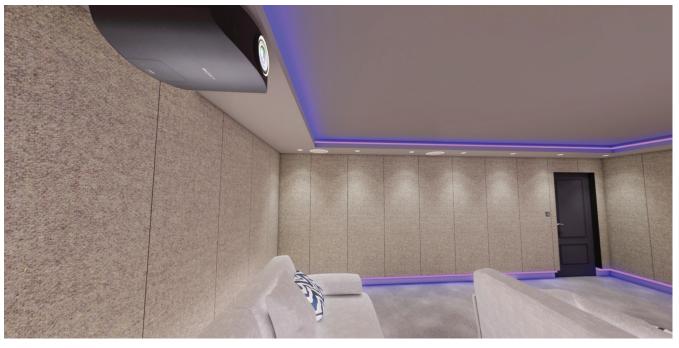

https://qrco.de/bdVVqM

Includes 126" projector screen, Full fabric walls with bottom LED details and Coffer Ceiling with LED Details and a Dolby 7.2.4 surround sound.

To view Design 9, scan the QR codes below with your phone camera. Or click the link below.

https://qrco.de/bdVVuH

www.aos-group.co.uk

Includes 126" projector screen, Full fabric walls with bottom LED details and Coffer Ceiling with LED Details, Starlight Ceiling, and a Dolby 7.2.4 surround sound.